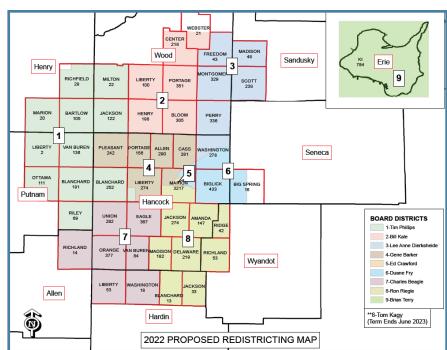

## **New District Map**

Essentially, the approved change is to remove district 8 by redrawing voting district lines and merging this area into the neighboring districts. Former districts 9 and 10 will then be renamed 8 and 9. These changes are depicted in the map below.