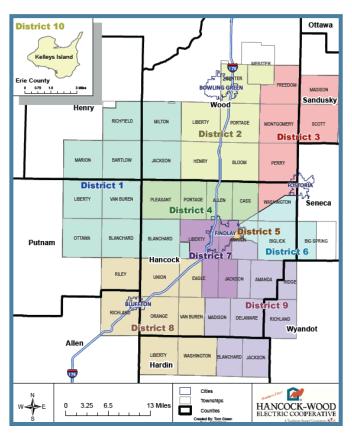

## **Previous District Map**

## **Membership Approves Code of Regulations Change**

In November, Hancock-Wood Electric received the results of our special election, the members were asked to vote on a Code of Regulations change to reduce the number of districts in our service area from 10 to 9. The code change passed by an overwhelmingly amount, so the next step is to redistrict.

What is redistricting? Basically, our 10 existing voting districts will be consolidated into 9 districts. Members in the eliminated district will be moved into neighboring districts. Our engineering team worked with your Board of Trustees to determine which districts will gain more members based on the location and current number of members. Per our Code of Regulations, the cooperative redistricts to ensure equitable distribution of members in each of our districts. This change will attempt to simplify district lines and minimize splits within townships.

Essentially, the approved change is to remove district 8 by redrawing voting district lines and merging this area into the neighboring districts. Former districts 9 and 10 will then be renamed 8 and 9. These changes are depicted in the map below.